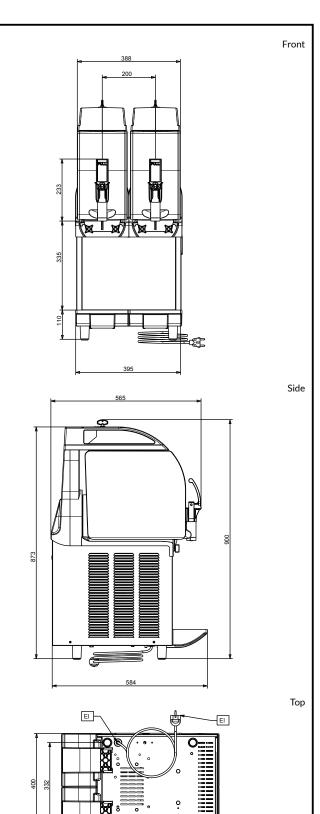

### **Key Information:**

| Number of bowls:    | 2      |
|---------------------|--------|
| Bowl's capacity:    | 11 lt  |
| Control board:      |        |
| Dimensions, Width:  | 400 mm |
| Dimensions, Depth:  | 580 mm |
| Dimensions, Height: | 870 mm |
| Net weight:         | 60 kg  |
|                     |        |