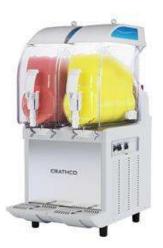

### **General Features**

I-PRO 2 MECHANICAL is a professional slush machine with n. 2 I-Tank insulated bowls, 11 litres each, and mechanical control.

Every detail has been studied to create a unique equipment thanks to the numerous patents and innovations available for this model.

This equipment has the I-Tank insulated tank as standard. The shape of the tanks, which work independently, guarantees a natural mixing effect for an optimal consistency of the product.

The look of this equipment is modern and eye-catchy, thanks to the LED-light system that illuminates the product inside the tank.

The equipment can dispense: slushies, milkshakes, cold drinks and frozen cocktails.

I-PRO is an ideal slush machine for bars, amusement parks, fast food chains, kiosks, restaurants, water parks and much more.